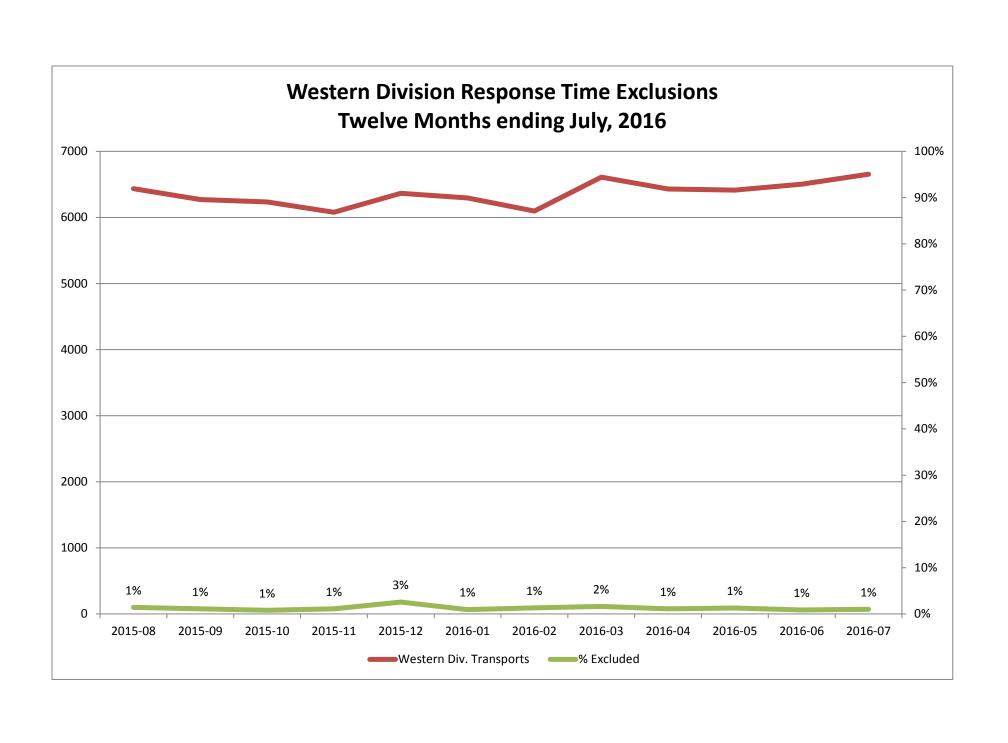

| Month                                                                                                                                                                                                                          | 2016-05                       |                                 |                                  |                | 2016-06                             |                             |                           |                    | 2016-07                       |                             |                     |               |
|--------------------------------------------------------------------------------------------------------------------------------------------------------------------------------------------------------------------------------|-------------------------------|---------------------------------|----------------------------------|----------------|-------------------------------------|-----------------------------|---------------------------|--------------------|-------------------------------|-----------------------------|---------------------|---------------|
| Priority                                                                                                                                                                                                                       | 1                             | 2                               | 3                                | 4              | 1                                   | 2                           | 3                         | 4                  | 1                             | 2                           | 3                   | 4             |
| Eastern Division                                                                                                                                                                                                               |                               |                                 |                                  |                |                                     |                             |                           |                    |                               |                             |                     |               |
| Final Other                                                                                                                                                                                                                    | 6                             |                                 | 1                                |                | 3                                   |                             |                           |                    | 9                             |                             | 3                   |               |
| Final Other Declared Disaster                                                                                                                                                                                                  |                               |                                 |                                  |                |                                     |                             |                           |                    |                               |                             |                     |               |
| Final Other 2nd Unit                                                                                                                                                                                                           |                               |                                 |                                  |                |                                     |                             |                           |                    |                               |                             |                     |               |
| Final Other Interfacility Transfer                                                                                                                                                                                             |                               |                                 |                                  |                |                                     |                             |                           |                    |                               |                             |                     |               |
| Final System Overload                                                                                                                                                                                                          | 30                            | 21                              | 8                                |                | 41                                  | 45                          | 19                        |                    | 51                            | 32                          | 14                  |               |
| Final Weather                                                                                                                                                                                                                  | 8                             | 1                               | 1                                |                | 1                                   |                             |                           |                    | 6                             | 4                           | 0                   |               |
| Eastern Exclusions Total                                                                                                                                                                                                       | 44                            | 22                              | 10                               | 0              | 45                                  | 45                          | 19                        | 0                  | 66                            | 36                          | 17                  | 0             |
|                                                                                                                                                                                                                                |                               | •                               |                                  |                |                                     |                             |                           |                    |                               | •                           |                     |               |
| East Transports*                                                                                                                                                                                                               | 1707                          | 3131                            | 708                              | 17             | 1809                                | 3083                        | 702                       | 9                  | 1777                          | 3261                        | 715                 | 15            |
| East Late                                                                                                                                                                                                                      | 151                           | 42                              | 58                               | 1              | 165                                 | 59                          | 102                       | 1                  | 179                           | 62                          | 102                 | 1             |
|                                                                                                                                                                                                                                |                               | •                               |                                  |                |                                     |                             |                           |                    |                               |                             | •                   |               |
| East % of Transports                                                                                                                                                                                                           | 3%                            | 1%                              | 1%                               | 0%             | 2%                                  | 1%                          | 3%                        | 0%                 | 4%                            | 1%                          | 2%                  | 0%            |
|                                                                                                                                                                                                                                |                               |                                 |                                  |                |                                     |                             |                           |                    |                               |                             |                     |               |
| East Compliance**                                                                                                                                                                                                              | 91%                           | 98%                             | 91%                              | 94%            | 90%                                 | 98%                         | 85%                       | 88%                | 89%                           | 98%                         | 85%                 | 93%           |
|                                                                                                                                                                                                                                | 88%                           | 97%                             | 90%                              | 94%            | 88%                                 | 96%                         | 83%                       | 88%                | 86%                           | 97%                         | 83%                 | 93%           |
| East Compliance W/O Exclusions**                                                                                                                                                                                               | 00%                           | 3170                            | 3070                             |                |                                     |                             |                           |                    |                               |                             |                     |               |
| East Compliance W/O Exclusions**                                                                                                                                                                                               | 88%                           | 3770                            | 3070                             |                |                                     |                             |                           |                    |                               |                             |                     |               |
| East Compliance W/O Exclusions**                                                                                                                                                                                               | 88%                           | 3770                            | 3070                             |                |                                     |                             |                           |                    |                               |                             |                     |               |
| East Compliance W/O Exclusions**  Month                                                                                                                                                                                        | 88%                           | 2016                            |                                  |                |                                     | 2010                        | 5-06                      |                    |                               | 2016                        | 5-07                |               |
|                                                                                                                                                                                                                                | 1                             |                                 |                                  | 4              | 1                                   | 2010                        | 6-06<br>3                 | 4                  | 1                             | 2016                        | 5-07<br>3           | 4             |
| Month                                                                                                                                                                                                                          |                               | 2016                            | 5-05                             |                | 1                                   |                             |                           | 4                  | 1                             |                             |                     | 4             |
| Month<br>Priority                                                                                                                                                                                                              |                               | 2016                            | 5-05                             |                | 1                                   |                             |                           | 4                  | 1                             |                             |                     | 4             |
| Month<br>Priority<br>Western Division                                                                                                                                                                                          |                               | 2016                            | 5-05                             |                | 1                                   |                             |                           | 4                  | 1                             |                             |                     | 4             |
| Month Priority Western Division Final Other                                                                                                                                                                                    |                               | 2016                            | 5-05                             |                | 1                                   |                             |                           | 4                  | 1                             |                             |                     | 4             |
| Month Priority Western Division Final Other Final Other Declared Disaster                                                                                                                                                      |                               | 2016                            | 5-05                             |                | 1                                   |                             |                           | 4                  | 1                             |                             |                     | 4             |
| Month Priority Western Division Final Other Final Other Declared Disaster Final Other 2nd Unit                                                                                                                                 |                               | 2016                            | 5-05                             |                | 1 31                                |                             |                           | 4                  | 1 33                          |                             |                     | 4             |
| Month Priority Western Division Final Other Final Other Declared Disaster Final Other 2nd Unit Final Other Interfacility Transfer                                                                                              | 1                             | 2016                            | 3                                |                |                                     | 2                           | 3                         | 4                  |                               | 2<br>14<br>3                | 3                   | 4             |
| Month Priority  Western Division  Final Other Final Other Declared Disaster Final Other 2nd Unit Final Other Interfacility Transfer  Final System Overload                                                                     | 1 34                          | 2016                            | 3                                |                | 31                                  | 11                          | 3                         | 4                  | 33                            | 2                           | 3                   | 4             |
| Month Priority  Western Division  Final Other Final Other Declared Disaster Final Other 2nd Unit Final Other Interfacility Transfer  Final System Overload Final Weather                                                       | 1<br>34<br>20                 | 2016                            | 3                                | 4              | 31<br>10                            | 11 3                        | 3                         |                    | 33<br>13                      | 2<br>14<br>3                | 4                   |               |
| Month Priority  Western Division  Final Other Final Other Declared Disaster Final Other 2nd Unit Final Other Interfacility Transfer  Final System Overload Final Weather                                                       | 34<br>20<br>54                | 2016<br>2<br>2<br>20<br>5<br>25 | 3                                | 4              | 31<br>10<br>41                      | 11 3                        | 3                         |                    | 33<br>13<br>46                | 2<br>14<br>3                | 4                   |               |
| Month Priority  Western Division  Final Other Final Other Declared Disaster Final Other 2nd Unit Final Other Interfacility Transfer  Final System Overload Final Weather  Western Exclusions Total                             | 34<br>20<br>54<br>2354        | 2016<br>2<br>2<br>20<br>5<br>25 | 3 2 2                            | 0              | 31<br>10<br>41                      | 11<br>3<br>14               | 1                         | 0                  | 33<br>13<br>46                | 2<br>14<br>3<br>17          | 4                   | 0             |
| Month Priority  Western Division  Final Other Final Other Declared Disaster Final Other 2nd Unit Final Other Interfacility Transfer  Final System Overload Final Weather  Western Exclusions Total                             | 34<br>20<br>54                | 2016<br>2<br>2<br>20<br>5<br>25 | 3<br>3<br>2<br>2<br>600<br>29    | <b>4 0</b> 2   | 31<br>10<br>41                      | 11<br>3<br>14               | 1<br>1<br>710             | <b>0</b>           | 33<br>13<br>46<br>2285<br>198 | 14<br>3<br>17               | 4<br>4<br>777       | <b>0</b>      |
| Month Priority  Western Division  Final Other Final Other Declared Disaster Final Other 2nd Unit Final Other Interfacility Transfer  Final System Overload Final Weather  Western Exclusions Total                             | 34<br>20<br>54<br>2354<br>228 | 2016<br>2<br>2<br>20<br>5<br>25 | 3<br>3<br>2<br>2<br>600          | <b>4 0</b> 2   | 31<br>10<br>41                      | 11<br>3<br>14               | 1<br>1<br>710             | <b>0</b>           | 33<br>13<br>46                | 14<br>3<br>17               | 4<br>4<br>777       | <b>0</b>      |
| Month Priority  Western Division  Final Other Final Other Declared Disaster Final Other 2nd Unit Final Other Interfacility Transfer  Final System Overload Final Weather  Western Exclusions Total  West Transports* West Late | 34<br>20<br>54<br>2354<br>228 | 2016<br>2 2 20 5 25 25 3457 44  | 5-05<br>3<br>2<br>2<br>600<br>29 | <b>4 0 2 1</b> | 31<br>10<br>41<br>2277<br>221<br>2% | 11<br>3<br>14<br>3505<br>59 | 1<br>1<br>710<br>28       | 0<br>11<br>0<br>0% | 33<br>13<br>46<br>2285<br>198 | 14<br>3<br>17<br>3572<br>64 | 4<br>4<br>777<br>27 | <b>0</b> 20 1 |
| Month Priority  Western Division  Final Other Final Other Declared Disaster Final Other 2nd Unit Final Other Interfacility Transfer  Final System Overload Final Weather  Western Exclusions Total  West Transports* West Late | 34<br>20<br>54<br>2354<br>228 | 2016<br>2 2 20 5 5 25 3457 44   | 3<br>3<br>2<br>2<br>600<br>29    | <b>4 0 2 1</b> | 31<br>10<br>41<br>2277<br>221       | 11<br>3<br>14<br>3505<br>59 | 1<br>1<br>710<br>28<br>0% | <b>0</b> 111 0     | 33<br>13<br>46<br>2285<br>198 | 14<br>3<br>17<br>3572<br>64 | 4<br>4<br>777<br>27 | <b>0</b> 20 1 |