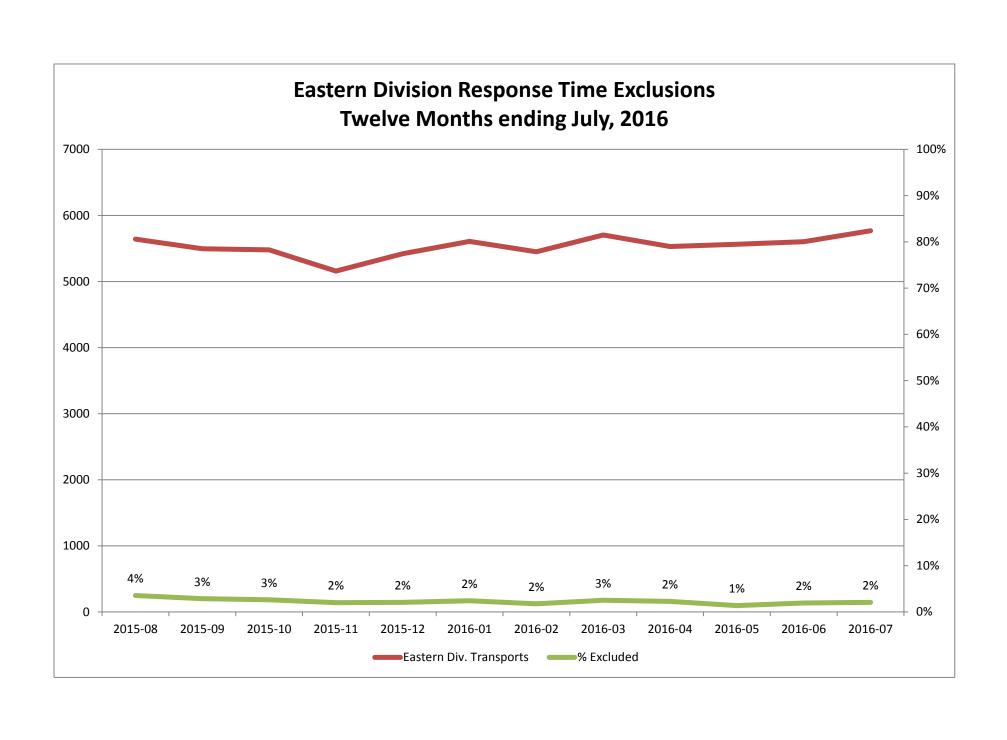

| Month                                                                                                                                                                                                                          | 2016-05                       |                                 |                                  |                | 2016-06                             |                             |                           |                    | 2016-07                       |                             |                     |               |
|--------------------------------------------------------------------------------------------------------------------------------------------------------------------------------------------------------------------------------|-------------------------------|---------------------------------|----------------------------------|----------------|-------------------------------------|-----------------------------|---------------------------|--------------------|-------------------------------|-----------------------------|---------------------|---------------|
| Priority                                                                                                                                                                                                                       | 1                             | 2                               | 3                                | 4              | 1                                   | 2                           | 3                         | 4                  | 1                             | 2                           | 3                   | 4             |
| Eastern Division                                                                                                                                                                                                               |                               |                                 |                                  |                |                                     |                             |                           |                    |                               |                             |                     |               |
| Final Other                                                                                                                                                                                                                    | 6                             |                                 | 1                                |                | 3                                   |                             |                           |                    | 9                             |                             | 3                   |               |
| Final Other Declared Disaster                                                                                                                                                                                                  |                               |                                 |                                  |                |                                     |                             |                           |                    |                               |                             |                     |               |
| Final Other 2nd Unit                                                                                                                                                                                                           |                               |                                 |                                  |                |                                     |                             |                           |                    |                               |                             |                     |               |
| Final Other Interfacility Transfer                                                                                                                                                                                             |                               |                                 |                                  |                |                                     |                             |                           |                    |                               |                             |                     |               |
| Final System Overload                                                                                                                                                                                                          | 30                            | 21                              | 8                                |                | 41                                  | 45                          | 19                        |                    | 51                            | 32                          | 14                  |               |
| Final Weather                                                                                                                                                                                                                  | 8                             | 1                               | 1                                |                | 1                                   |                             |                           |                    | 6                             | 4                           | 0                   |               |
| Eastern Exclusions Total                                                                                                                                                                                                       | 44                            | 22                              | 10                               | 0              | 45                                  | 45                          | 19                        | 0                  | 66                            | 36                          | 17                  | 0             |
|                                                                                                                                                                                                                                |                               | •                               |                                  |                |                                     |                             |                           |                    |                               | •                           |                     |               |
| East Transports*                                                                                                                                                                                                               | 1707                          | 3131                            | 708                              | 17             | 1809                                | 3083                        | 702                       | 9                  | 1777                          | 3261                        | 715                 | 15            |
| East Late                                                                                                                                                                                                                      | 151                           | 42                              | 58                               | 1              | 165                                 | 59                          | 102                       | 1                  | 179                           | 62                          | 102                 | 1             |
|                                                                                                                                                                                                                                |                               | •                               |                                  |                |                                     |                             |                           |                    |                               |                             | •                   |               |
| East % of Transports                                                                                                                                                                                                           | 3%                            | 1%                              | 1%                               | 0%             | 2%                                  | 1%                          | 3%                        | 0%                 | 4%                            | 1%                          | 2%                  | 0%            |
|                                                                                                                                                                                                                                |                               |                                 |                                  |                |                                     |                             |                           |                    |                               |                             |                     |               |
| East Compliance**                                                                                                                                                                                                              | 91%                           | 98%                             | 91%                              | 94%            | 90%                                 | 98%                         | 85%                       | 88%                | 89%                           | 98%                         | 85%                 | 93%           |
|                                                                                                                                                                                                                                | 88%                           | 97%                             | 90%                              | 94%            | 88%                                 | 96%                         | 83%                       | 88%                | 86%                           | 97%                         | 83%                 | 93%           |
| East Compliance W/O Exclusions**                                                                                                                                                                                               | 00%                           | 3170                            | 3070                             |                |                                     |                             |                           |                    |                               |                             |                     |               |
| East Compliance W/O Exclusions**                                                                                                                                                                                               | 88%                           | 3770                            | 3070                             |                |                                     |                             |                           |                    |                               |                             |                     |               |
| East Compliance W/O Exclusions**                                                                                                                                                                                               | 88%                           | 3770                            | 3070                             |                |                                     |                             |                           |                    |                               |                             |                     |               |
| East Compliance W/O Exclusions**  Month                                                                                                                                                                                        | 88%                           | 2016                            |                                  |                |                                     | 2010                        | 5-06                      |                    |                               | 2016                        | 5-07                |               |
|                                                                                                                                                                                                                                | 1                             |                                 |                                  | 4              | 1                                   | 2010                        | 6-06<br>3                 | 4                  | 1                             | 2016                        | 5-07<br>3           | 4             |
| Month                                                                                                                                                                                                                          |                               | 2016                            | 5-05                             |                | 1                                   |                             |                           | 4                  | 1                             |                             |                     | 4             |
| Month<br>Priority                                                                                                                                                                                                              |                               | 2016                            | 5-05                             |                | 1                                   |                             |                           | 4                  | 1                             |                             |                     | 4             |
| Month<br>Priority<br>Western Division                                                                                                                                                                                          |                               | 2016                            | 5-05                             |                | 1                                   |                             |                           | 4                  | 1                             |                             |                     | 4             |
| Month Priority Western Division Final Other                                                                                                                                                                                    |                               | 2016                            | 5-05                             |                | 1                                   |                             |                           | 4                  | 1                             |                             |                     | 4             |
| Month Priority Western Division Final Other Final Other Declared Disaster                                                                                                                                                      |                               | 2016                            | 5-05                             |                | 1                                   |                             |                           | 4                  | 1                             |                             |                     | 4             |
| Month Priority Western Division Final Other Final Other Declared Disaster Final Other 2nd Unit                                                                                                                                 |                               | 2016                            | 5-05                             |                | 1 31                                |                             |                           | 4                  | 1 33                          |                             |                     | 4             |
| Month Priority Western Division Final Other Final Other Declared Disaster Final Other 2nd Unit Final Other Interfacility Transfer                                                                                              | 1                             | 2016                            | 3                                |                |                                     | 2                           | 3                         | 4                  |                               | 2<br>14<br>3                | 3                   | 4             |
| Month Priority  Western Division  Final Other Final Other Declared Disaster Final Other 2nd Unit Final Other Interfacility Transfer  Final System Overload                                                                     | 1 34                          | 2016                            | 3                                |                | 31                                  | 11                          | 3                         | 4                  | 33                            | 2                           | 3                   | 4             |
| Month Priority  Western Division  Final Other Final Other Declared Disaster Final Other 2nd Unit Final Other Interfacility Transfer  Final System Overload Final Weather                                                       | 1<br>34<br>20                 | 2016                            | 3                                | 4              | 31<br>10                            | 11 3                        | 3                         |                    | 33<br>13                      | 2<br>14<br>3                | 4                   |               |
| Month Priority  Western Division  Final Other Final Other Declared Disaster Final Other 2nd Unit Final Other Interfacility Transfer  Final System Overload Final Weather                                                       | 34<br>20<br>54                | 2016<br>2<br>2<br>20<br>5<br>25 | 3                                | 4              | 31<br>10<br>41                      | 11 3                        | 3                         |                    | 33<br>13<br>46                | 2<br>14<br>3                | 4                   |               |
| Month Priority  Western Division  Final Other Final Other Declared Disaster Final Other 2nd Unit Final Other Interfacility Transfer  Final System Overload Final Weather  Western Exclusions Total                             | 34<br>20<br>54<br>2354        | 2016<br>2<br>2<br>20<br>5<br>25 | 3 2 2                            | 0              | 31<br>10<br>41                      | 11<br>3<br>14               | 1                         | 0                  | 33<br>13<br>46                | 2<br>14<br>3<br>17          | 4                   | 0             |
| Month Priority  Western Division  Final Other Final Other Declared Disaster Final Other 2nd Unit Final Other Interfacility Transfer  Final System Overload Final Weather  Western Exclusions Total                             | 34<br>20<br>54                | 2016<br>2<br>2<br>20<br>5<br>25 | 3<br>3<br>2<br>2<br>600<br>29    | <b>4 0</b> 2   | 31<br>10<br>41                      | 11<br>3<br>14               | 1<br>1<br>710             | <b>0</b>           | 33<br>13<br>46<br>2285<br>198 | 14<br>3<br>17               | 4<br>4<br>777       | <b>0</b>      |
| Month Priority  Western Division  Final Other Final Other Declared Disaster Final Other 2nd Unit Final Other Interfacility Transfer  Final System Overload Final Weather  Western Exclusions Total                             | 34<br>20<br>54<br>2354<br>228 | 2016<br>2<br>2<br>20<br>5<br>25 | 3<br>3<br>2<br>2<br>600          | <b>4 0</b> 2   | 31<br>10<br>41                      | 11<br>3<br>14               | 1<br>1<br>710             | <b>0</b>           | 33<br>13<br>46                | 14<br>3<br>17               | 4<br>4<br>777       | <b>0</b>      |
| Month Priority  Western Division  Final Other Final Other Declared Disaster Final Other 2nd Unit Final Other Interfacility Transfer  Final System Overload Final Weather  Western Exclusions Total  West Transports* West Late | 34<br>20<br>54<br>2354<br>228 | 2016<br>2 2 20 5 25 25 3457 44  | 5-05<br>3<br>2<br>2<br>600<br>29 | <b>4 0 2 1</b> | 31<br>10<br>41<br>2277<br>221<br>2% | 11<br>3<br>14<br>3505<br>59 | 1<br>1<br>710<br>28       | 0<br>11<br>0<br>0% | 33<br>13<br>46<br>2285<br>198 | 14<br>3<br>17<br>3572<br>64 | 4<br>4<br>777<br>27 | <b>0</b> 20 1 |
| Month Priority  Western Division  Final Other Final Other Declared Disaster Final Other 2nd Unit Final Other Interfacility Transfer  Final System Overload Final Weather  Western Exclusions Total  West Transports* West Late | 34<br>20<br>54<br>2354<br>228 | 2016<br>2 2 20 5 5 25 3457 44   | 3<br>3<br>2<br>2<br>600<br>29    | <b>4 0 2 1</b> | 31<br>10<br>41<br>2277<br>221       | 11<br>3<br>14<br>3505<br>59 | 1<br>1<br>710<br>28<br>0% | <b>0</b> 111 0     | 33<br>13<br>46<br>2285<br>198 | 14<br>3<br>17<br>3572<br>64 | 4<br>4<br>777<br>27 | <b>0</b> 20 1 |